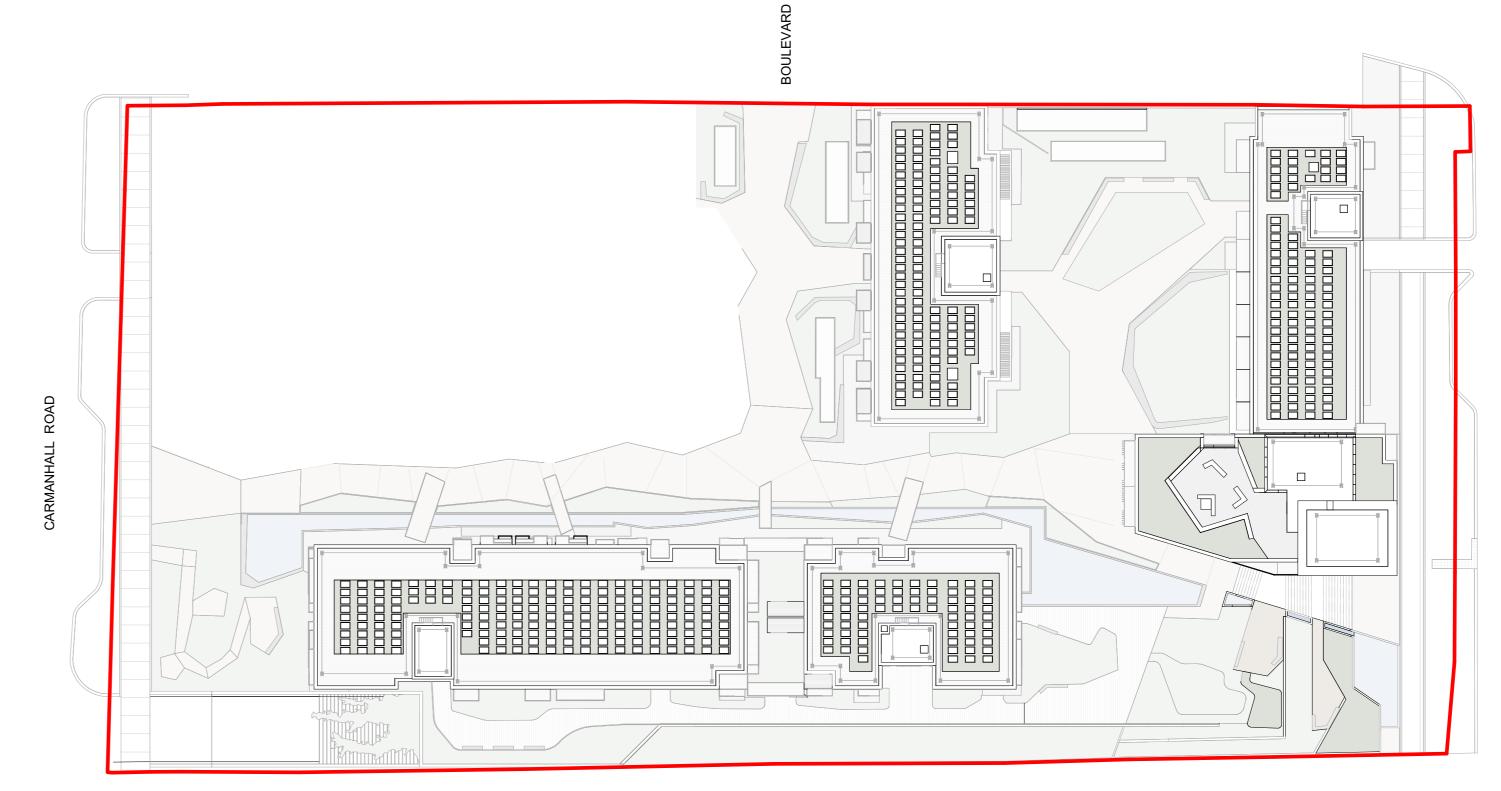

Complete Blocks C and D

Blackthorn Drive

Provide landscaping over basement as

Provide pedestrian access to Carmanhall

Complete landscaping along Blackthorn Drive

Road for emergency vehicles

• Provide Link to Rockbrook Boulevard