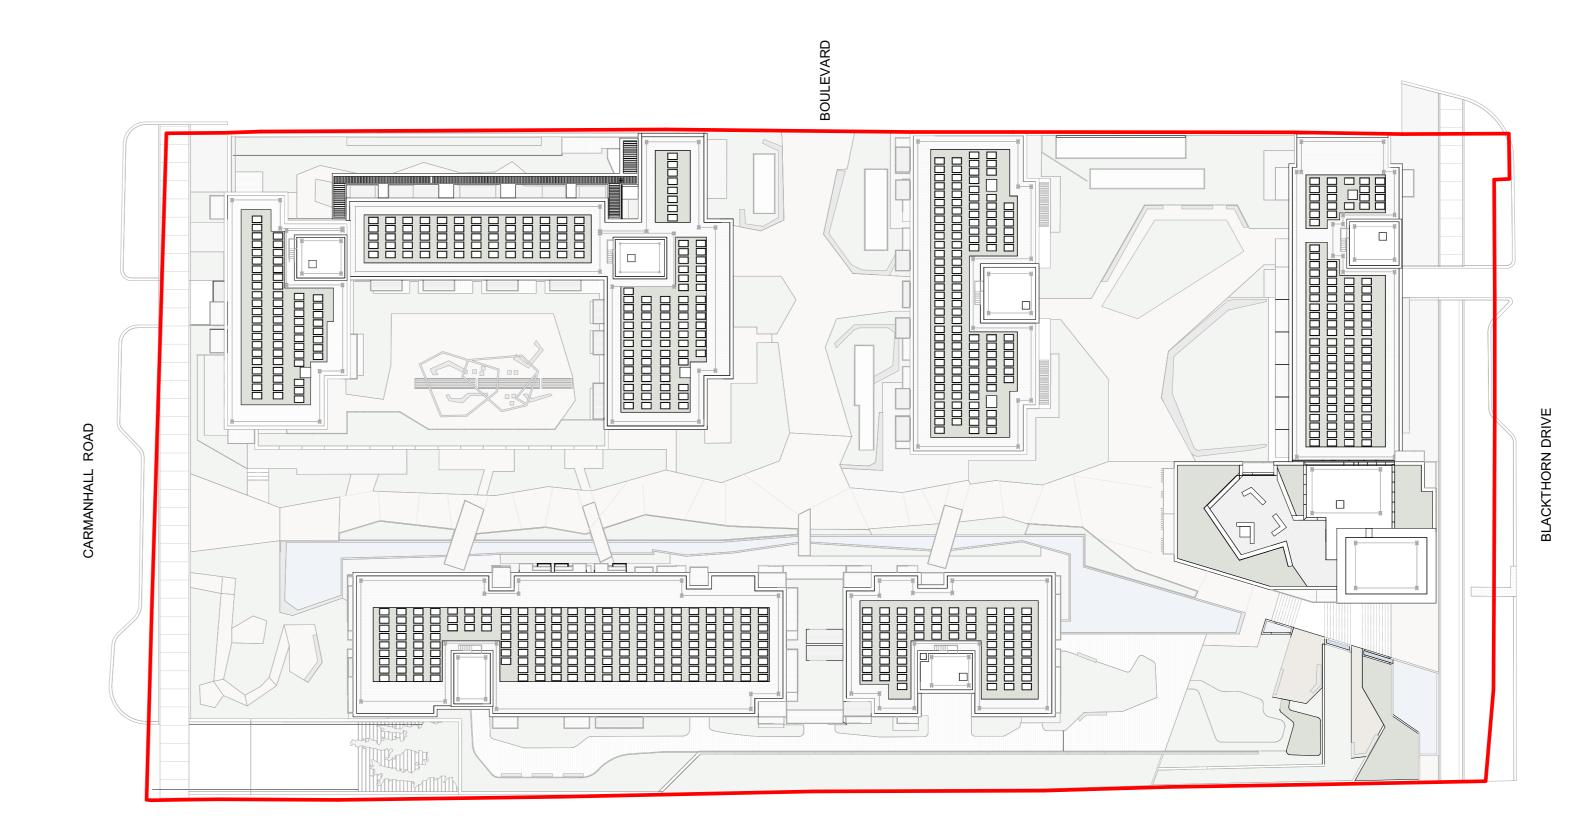

PLEASE REFER TO BERNARD SEYMOUR LANDSCAPE ARCHITECTS DRAWINGS AND REPORT FOR ALL INFORMATION ON LANDSCAPE.

- Complete Blocks E and F Complete landscape work including Boulevard and Public Open Space on
- Carmanhall Road Landscaping along Carmanhall Road