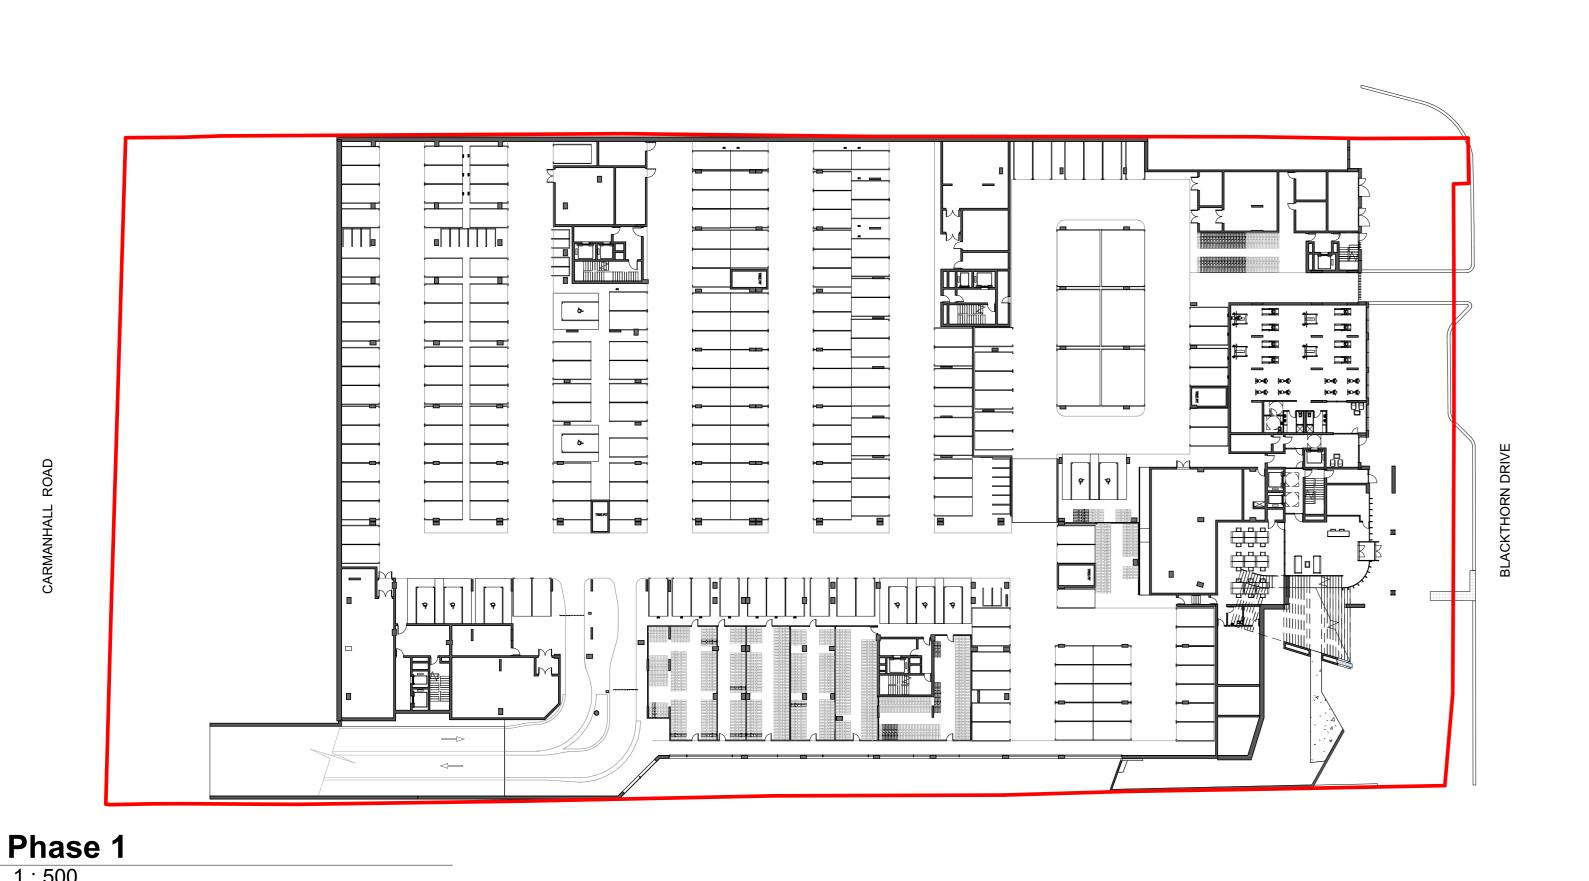

- Demolition of existing structures
- Site excavation as required
- Provide Infrastructure works Build Basement carpark and access ramp including Structural work for vertical
- circulation cores Build Common plant rooms